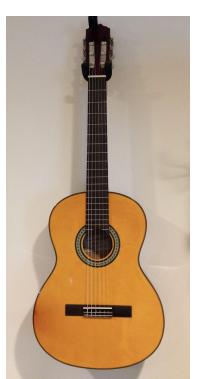

## Caraya Guitar Serial No. **G988YL**

It is your responsibility to return the instrument to me at the end of the loan period.

You agree to pay an instrument loan fee of \$35/month

This instrument is for the use of one student and not to be loaned to or shared with any other individual.