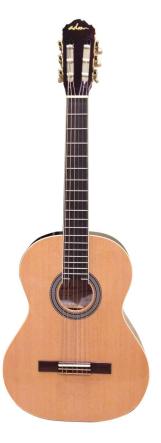

## ADM Guitar Model No. **JC613-YW**

It is your responsibility to return the instrument to me at the end of the loan period.

You agree to pay an instrument loan fee of \$35/month

This instrument is for the use of one student and not to be loaned to or shared with any other individual.